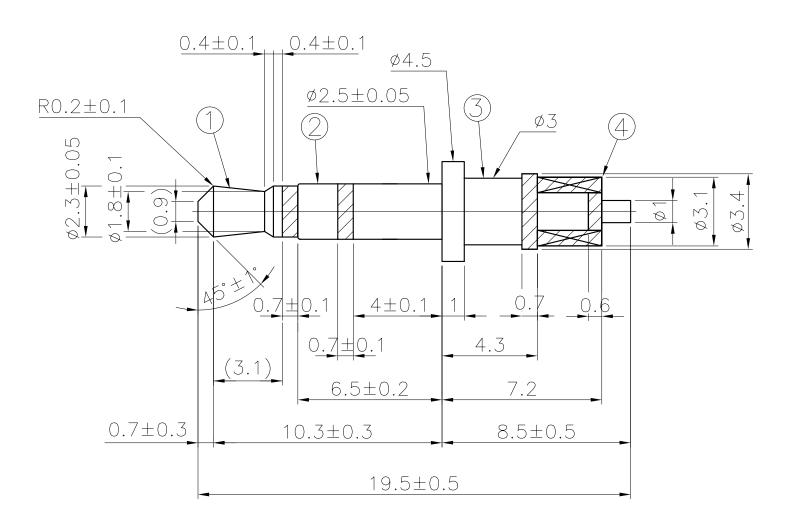

## **MECHANICAL DRAWING**

units: mm tolerance: X≤1.0: ±0.1 mm 1.0<X≤6.0: ±0.2 mm 6.0<X≤12.0: ±0.3 mm 12.0<X≤25.0: ±0.4 mm X>25.0: ±0.5 mm unless otherwise noted

.....

| DESCRIPTION | MATERIAL              | PLATING/COLOR                           |
|-------------|-----------------------|-----------------------------------------|
| tip         | brass                 | nickel                                  |
| ring        | brass                 | nickel                                  |
| sleeve      | brass                 | nickel                                  |
| insulator   | PP (UL94HB)           | black                                   |
|             | tip<br>ring<br>sleeve | tip brass<br>ring brass<br>sleeve brass |